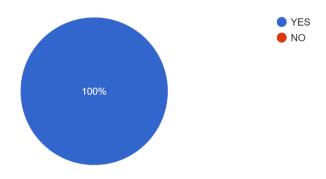

#### 3 2023 RIBBLE VALLEY TASTE FEST

- 3.1 The Ribble Valley Taste Fest featured a series of themed 'walks with taste' incorporating cheese-making demonstrations, brewery tours and gin-tasting sessions at farms and food venues throughout the borough.
- 3.2 Thirteen local businesses responded positively to the Council's call for events offering a total of 23 individual events, engaging with over 300 people. Almost all events took place with only two cancelled. A number of the events were sold out. Several new venues have already expressed an interest in participating next year. A list of events held this year is in Appendix 1.
- 3.3 The following conclusions can be drawn from this year's Taste Fest;
  - The concept of taste fest was well received by visitors and local businesses
  - Indoor events were more popular due to the inclement weather
  - Set gourmet style taste group lunches on fixed dates were more popular than general taste menus
  - Interactive events for children were popular
  - Walks followed by food were popular
  - Practical demonstrations were popular

### 4 2023 CLITHEROE FOOD FESTIVAL

- 4.1 The culmination of Ribble Valley Taste Fest was Clitheroe Food Festival which was held on Saturday 12 August with over 100 businesses and organisations attending. The festival was the second post covid Food Festival held and was just as large as the 2022 event in terms of businesses involved.
- 4.2 The Food Festival followed a similar model to previous years in that it was a one-day event taking place in Clitheroe town centre on Castle Street, King Street, New Market Street and Clitheroe Market. All available stalls for this year were sold out well in advance of the festival along with a number of sponsorship packages.
- 4.3 The Food Festival drew in a record number of crowds throughout the day with the town being particularly busy during the Red Arrows fly over around 14:00. A high number of stall holders sold out on the day showing the high demand from public visiting Clitheroe on the day.
- 4.4 The event was organised and managed by Council officers with support on the day provided by festival friends. Festival friends provided a friendly welcome to visitors, with a particular emphasis on meeting and greeting people as they arrived by train, coach and bus. Around 30 people volunteered as festival friends, including members of Whalley Lions and Clitheroe Rotary Club together with a number of individual volunteers.
- 4.5 Although there were multiple showers throughout the day, record numbers of people attended this year with crowds being larger than predicted and with the town centre becoming very busy at times. Because it is free to attend, no tickets are sold and therefore predictions of crowd density cannot be made in advance, although provision for crowd safety must be made.
- 4.6 The increase in visitor numbers this year is down to the extra promotion of the event. Traditional promotional activities were undertaken including press releases and advertising in the local press, however extra emphasis was placed on social media promotion. Online business engagement with those attending was also increased which led to more organic exposure for the event with promotion reaching a much larger audience. The reach and engagement for the social media campaigns were a great success with traffic increasing by 657% to the Food Festival website in the month running up to the festival. The most successful Facebook post had 114,588 impressions. A full breakdown of the statistics can be found in Appendix 2.
- 4.7 This extra promotion was acknowledged by stall holders in the post event survey with many commenting specifically on the greater use of social media to promote the event. The comments from stall holders were very positive with comments about how well the event was organised in the run up to the event and on the day. Many stall holders have shown an interest in booking onto next year's event. A full breakdown of the feedback is available in Appendix 3.
- 4.8 Feedback received online from festival goers has also been very positive with comments on how great and enjoyable the event was and people requesting the date for next year's festival (Appendix 4).