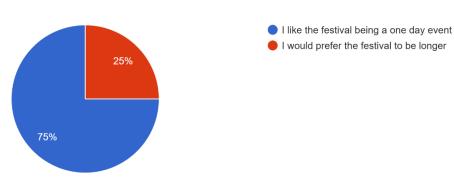

### 5 2024 RIBBLE VALLEY TASTE FEST AND CLITHEROE FOOD FESTIVAL

- 5.1 Given the success of Ribble Valley Taste Fest and Clitheroe Food Festival this year, there is an appetite from businesses, residents, and visitors for the events to be held in 2024.
- 5.2 Some Members have in previous years suggested that consideration should be given to holding a two-day Food Festival however this would require an additional substantial resource commitment from Council Officers working to plan the event and ensure it runs smoothly and safely on the day. Not only would a two-day event be difficult to organize and in particular with reference to staff but also the majority of the stall holders prefer the one-day format.
- 5.3 Ribble Valley Taste Fest ensures that the benefits of the Food Festival are spread over a longer period and across the Borough and builds the anticipation for the Food Festival. This format worked very well this year and looks set to continue to expand in future years.