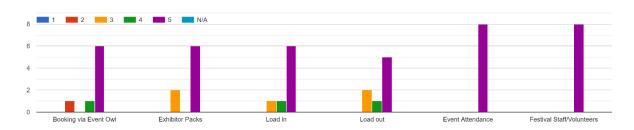

#### 3 2023 RIBBLE VALLEY TASTE FEST

- 3.1 The Ribble Valley Taste Fest featured a series of themed 'walks with taste' incorporating cheese-making demonstrations, brewery tours and gin-tasting sessions at farms and food venues throughout the borough.
- 3.2 Thirteen local businesses responded positively to the Council's call for events offering a total of 23 individual events, engaging with over 300 people. Almost all events took place with only two cancelled. A number of the events were sold out. Several new venues have already expressed an interest in participating next year. A list of events held this year is in Appendix 1.
- 3.3 The following conclusions can be drawn from this year's Taste Fest;
  - The concept of taste fest was well received by visitors and local businesses
  - Indoor events were more popular due to the inclement weather
  - Set gourmet style taste group lunches on fixed dates were more popular than general taste menus
  - Interactive events for children were popular
  - Walks followed by food were popular
  - Practical demonstrations were popular

### 4 2023 CLITHEROE FOOD FESTIVAL

- 4.1 The culmination of Ribble Valley Taste Fest was Clitheroe Food Festival which was held on Saturday 12 August with over 100 businesses and organisations attending. The festival was the second post covid Food Festival held and was just as large as the 2022 event in terms of businesses involved.
- 4.2 The Food Festival followed a similar model to previous years in that it was a one-day event taking place in Clitheroe town centre on Castle Street, King Street, New Market Street and Clitheroe Market. All available stalls for this year were sold out well in advance of the festival along with a number of sponsorship packages.
- 4.3 The Food Festival drew in a record number of crowds throughout the day with the town being particularly busy during the Red Arrows fly over around 14:00. A high number of stall holders sold out on the day showing the high demand from public visiting Clitheroe on the day.
- 4.4 The event was organised and managed by Council officers with support on the day provided by festival friends. Festival friends provided a friendly welcome to visitors, with a particular emphasis on meeting and greeting people as they arrived by train, coach and bus. Around 30 people volunteered as festival friends, including members of Whalley Lions and Clitheroe Rotary Club together with a number of individual volunteers.
- 4.5 Although there were multiple showers throughout the day, record numbers of people attended this year with crowds being larger than predicted and with the town centre becoming very busy at times. Because it is free to attend, no tickets are sold and therefore predictions of crowd density cannot be made in advance, although provision for crowd safety must be made.
- 4.6 The increase in visitor numbers this year is down to the extra promotion of the event. Traditional promotional activities were undertaken including press releases and advertising in the local press, however extra emphasis was placed on social media promotion. Online business engagement with those attending was also increased which led to more organic exposure for the event with promotion reaching a much larger audience. The reach and engagement for the social media campaigns were a great success with traffic increasing by 657% to the Food Festival website in the month running up to the festival. The most successful Facebook post had 114,588 impressions. A full breakdown of the statistics can be found in Appendix 2.
- 4.7 This extra promotion was acknowledged by stall holders in the post event survey with many commenting specifically on the greater use of social media to promote the event. The comments from stall holders were very positive with comments about how well the event was organised in the run up to the event and on the day. Many stall holders have shown an interest in booking onto next year's event. A full breakdown of the feedback is available in Appendix 3.
- 4.8 Feedback received online from festival goers has also been very positive with comments on how great and enjoyable the event was and people requesting the date for next year's festival (Appendix 4).