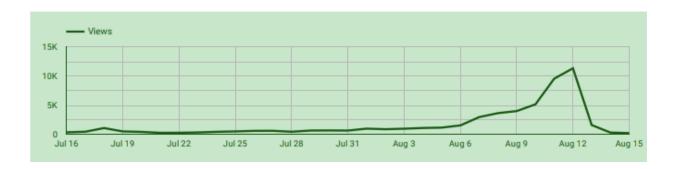

## Clitheroe Food Festival 2023 - - All Pages

Jul 16, 2023 - Aug 15, 2023 \*

## **Marketing Website Summary**

Data From Google Analytics

54,037 657.4% Total users 15,929 a 645.4% New users 15,686 1 648.4% Sessions 22,243 Sessions per user 1.4

Top Pages

|     | Page title                                                                               | Views •     |
|-----|------------------------------------------------------------------------------------------|-------------|
| 1.  | Clitheroe Food Festival                                                                  | 19,524      |
| 2.  | Red Arrows Fly-Over on the Menu at Popular Food Festival « Clitheroe Food Festival       | 3,353       |
| 3.  | Exhibitors « Clitheroe Food Festival                                                     | 3,120       |
| 4.  | Festival Map « Clitheroe Food Festival                                                   | 2,416       |
| 5.  | Clitheroe Food Festival Interactive Map                                                  | 2,120       |
| 6.  | Getting Here « Clitheroe Food Festival                                                   | 2,079       |
| 7.  | Tastebuds at the Ready! Top Food Producers to Pitch up at Popular Food Festival « Clithe | 1,909       |
| 8.  | Save the Date as Food Festival Turns into Week-Long Event « Clitheroe Food Festival      | 1,611       |
| 9.  | Taste Fest Events « Clitheroe Food Festival                                              | 1,336       |
| 10. | Food Festival to Dish Up Huge Dollop of Free Family Fun « Clitheroe Food Festival        | 1,291       |
| 11. | Motorists are Advised of Food Festival Road Closures « Clitheroe Food Festival           | 1,217       |
| 12. | FAQs « Clitheroe Food Festival                                                           | 1,084       |
| 13. | About « Clitheroe Food Festival                                                          | 998         |
| 14. | Music « Clitheroe Food Festival                                                          | 808         |
| 15. | Street Entertainment « Clitheroe Food Festival                                           | 659         |
| 16. | Call For Stalls as Top Food Festival Gets Bigger and Better « Clitheroe Food Festival    | 627         |
| 17. | Festival Friends « Clitheroe Food Festival                                               | 590         |
| 18. | Events « Clitheroe Food Festival                                                         | 582         |
| 19. | Road Closures « Clitheroe Food Festival                                                  | 508         |
|     | Grand total                                                                              | 54,037      |
|     |                                                                                          | 1-100/179 < |