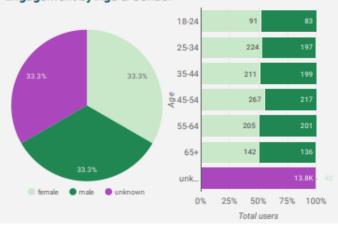

## **Marketing Website Summary**

Data From Google Analytics

54,037 657.4% Total users 15,929 a 645.4% New users 15,686 1 648.4% Sessions 22,243 Sessions per user 1.4

Top Pages

|     | Page title                                                                               | Views •     |
|-----|------------------------------------------------------------------------------------------|-------------|
| 1.  | Clitheroe Food Festival                                                                  | 19,524      |
| 2.  | Red Arrows Fly-Over on the Menu at Popular Food Festival « Clitheroe Food Festival       | 3,353       |
| 3.  | Exhibitors « Clitheroe Food Festival                                                     | 3,120       |
| 4.  | Festival Map « Clitheroe Food Festival                                                   | 2,416       |
| 5.  | Clitheroe Food Festival Interactive Map                                                  | 2,120       |
| 6.  | Getting Here « Clitheroe Food Festival                                                   | 2,079       |
| 7.  | Tastebuds at the Ready! Top Food Producers to Pitch up at Popular Food Festival « Clithe | 1,909       |
| 8.  | Save the Date as Food Festival Turns into Week-Long Event « Clitheroe Food Festival      | 1,611       |
| 9.  | Taste Fest Events « Clitheroe Food Festival                                              | 1,336       |
| 10. | Food Festival to Dish Up Huge Dollop of Free Family Fun « Clitheroe Food Festival        | 1,291       |
| 11. | Motorists are Advised of Food Festival Road Closures « Clitheroe Food Festival           | 1,217       |
| 12. | FAQs « Clitheroe Food Festival                                                           | 1,084       |
| 13. | About « Clitheroe Food Festival                                                          | 998         |
| 14. | Music « Clitheroe Food Festival                                                          | 808         |
| 15. | Street Entertainment « Clitheroe Food Festival                                           | 659         |
| 16. | Call For Stalls as Top Food Festival Gets Bigger and Better « Clitheroe Food Festival    | 627         |
| 17. | Festival Friends « Clitheroe Food Festival                                               | 590         |
| 18. | Events « Clitheroe Food Festival                                                         | 582         |
| 19. | Road Closures « Clitheroe Food Festival                                                  | 508         |
|     | Grand total                                                                              | 54,037      |
|     |                                                                                          | 1-100/179 < |