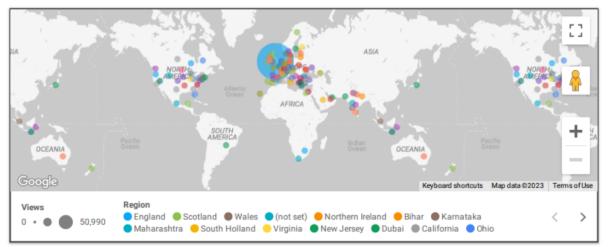

## Top Towns by session

|    | City                | Vie | ws •   |
|----|---------------------|-----|--------|
| 1. | London              |     | 15,307 |
| 2. | Blackburn           |     | 8,057  |
| 3. | (not set)           |     | 4,535  |
| 4. | Preston             |     | 2,414  |
| 5. | Burnley             |     | 1,704  |
| 6. | Manchester          |     | 1,400  |
| 7. | Newcastle upon Tyne |     | 1,113  |
| 8. | Bolton              |     | 1,028  |
|    | 1 - 100 / 490       | <   | >      |

## **Marketing Website Summary**

Views **54,037 a** 657.4%

Total users 15,929 \$\( 645.4\)

New users 15,686 t 648.4% Sessions 22,243 1 728.7% Sessions per user

1.4

|     | Region           |               | Views  |
|-----|------------------|---------------|--------|
| 1.  | England          |               | 50,990 |
| 2.  | Scotland         |               | 604    |
| 3.  | Wales            |               | 494    |
| 4.  | Northern Ireland |               | 363    |
| 5.  | New Jersey       |               | 61     |
| 6.  | (not set)        |               | 372    |
| 7.  | Oregon           |               | 10     |
| 8.  | Pennsylvania     |               | 25     |
| 9.  | Virginia         |               | 80     |
| 10. | New York         |               | 10     |
|     |                  | 1 - 100 / 119 | < >    |

|     | City                |               | Views | •   |
|-----|---------------------|---------------|-------|-----|
| 1.  | London              |               | 15,3  | 07  |
| 2.  | Blackburn           |               | 8,0   | 57  |
| 3.  | (not set)           |               | 4,5   | 535 |
| 4.  | Preston             |               | 2,4   | 114 |
| 5.  | Burnley             |               | 1,7   | 704 |
| 6.  | Manchester          |               | 1,4   | 100 |
| 7.  | Newcastle upon Tyne |               | 1,1   | 113 |
| 8.  | Bolton              |               | 1,0   | 128 |
| 9.  | Blackpool           |               | 8     | 311 |
| 10. | Leeds               |               | 8     | 808 |
|     |                     | 1 - 100 / 490 | <     | >   |