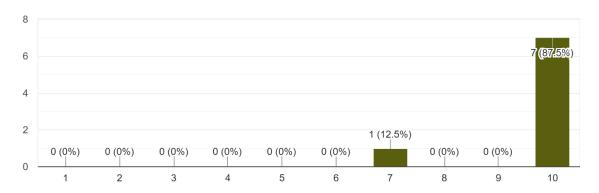

#### 3 2023 RIBBLE VALLEY TASTE FEST

- 3.1 The Ribble Valley Taste Fest featured a series of themed 'walks with taste' incorporating cheese-making demonstrations, brewery tours and gin-tasting sessions at farms and food venues throughout the borough.
- 3.2 Thirteen local businesses responded positively to the Council's call for events offering a total of 23 individual events, engaging with over 300 people. Almost all events took place with only two cancelled. A number of the events were sold out. Several new venues have already expressed an interest in participating next year. A list of events held this year is in Appendix 1.
- 3.3 The following conclusions can be drawn from this year's Taste Fest;
  - The concept of taste fest was well received by visitors and local businesses
  - Indoor events were more popular due to the inclement weather
  - Set gourmet style taste group lunches on fixed dates were more popular than general taste menus
  - Interactive events for children were popular
  - Walks followed by food were popular
  - Practical demonstrations were popular

### 4 2023 CLITHEROE FOOD FESTIVAL

- 4.1 The culmination of Ribble Valley Taste Fest was Clitheroe Food Festival which was held on Saturday 12 August with over 100 businesses and organisations attending. The festival was the second post covid Food Festival held and was just as large as the 2022 event in terms of businesses involved.
- 4.2 The Food Festival followed a similar model to previous years in that it was a one-day event taking place in Clitheroe town centre on Castle Street, King Street, New Market Street and Clitheroe Market. All available stalls for this year were sold out well in advance of the festival along with a number of sponsorship packages.
- 4.3 The Food Festival drew in a record number of crowds throughout the day with the town being particularly busy during the Red Arrows fly over around 14:00. A high number of stall holders sold out on the day showing the high demand from public visiting Clitheroe on the day.
- 4.4 The event was organised and managed by Council officers with support on the day provided by festival friends. Festival friends provided a friendly welcome to visitors, with a particular emphasis on meeting and greeting people as they arrived by train, coach and bus. Around 30 people volunteered as festival friends, including members of Whalley Lions and Clitheroe Rotary Club together with a number of individual volunteers.
- 4.5 Although there were multiple showers throughout the day, record numbers of people attended this year with crowds being larger than predicted and with the town centre becoming very busy at times. Because it is free to attend, no tickets are sold and therefore predictions of crowd density cannot be made in advance, although provision for crowd safety must be made.
- 4.6 The increase in visitor numbers this year is down to the extra promotion of the event. Traditional promotional activities were undertaken including press releases and advertising in the local press, however extra emphasis was placed on social media promotion. Online business engagement with those attending was also increased which led to more organic exposure for the event with promotion reaching a much larger audience. The reach and engagement for the social media campaigns were a great success with traffic increasing by 657% to the Food Festival website in the month running up to the festival. The most successful Facebook post had 114,588 impressions. A full breakdown of the statistics can be found in Appendix 2.
- 4.7 This extra promotion was acknowledged by stall holders in the post event survey with many commenting specifically on the greater use of social media to promote the event. The comments from stall holders were very positive with comments about how well the event was organised in the run up to the event and on the day. Many stall holders have shown an interest in booking onto next year's event. A full breakdown of the feedback is available in Appendix 3.
- 4.8 Feedback received online from festival goers has also been very positive with comments on how great and enjoyable the event was and people requesting the date for next year's festival (Appendix 4).