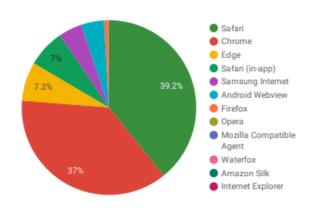

## **Marketing Website Summary**

Data From Google Analytics

Views 54,037 1 657.4%

Total users 15,929 1 645.4%

15,686 1 648.4% Sessions 22,243 • 728.7% Sessions per user

1.4

Operating system

|    | Browser          |         | Views  |
|----|------------------|---------|--------|
| 1. | Safari           |         | 21,190 |
| 2. | Chrome           |         | 20,016 |
| 3. | Edge             |         | 3,893  |
| 4. | Safari (in-app)  |         | 3,793  |
| 5. | Samsung Internet |         | 2,341  |
| 6. | Android Webview  |         | 2,292  |
| 7. | Firefox          |         | 426    |
| 8. | Opera            | 1-12/12 | 63     |